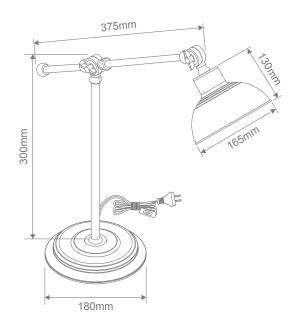

## Specification Features

Input Voltage: 240V
Power (W): 60W Max
IP rating (IP): 20
Lamp Base: E27

Requires: 1 x E14 Lamp (Not Included)

## Diagrams / Additional

| Item No.   | Variant |       |       | I R       |
|------------|---------|-------|-------|-----------|
|            | A/Brs   | A/Chr | A/Cop | Lamp Base |
| TINI FY-DI | 22525   | 22526 | 22527 | F27       |