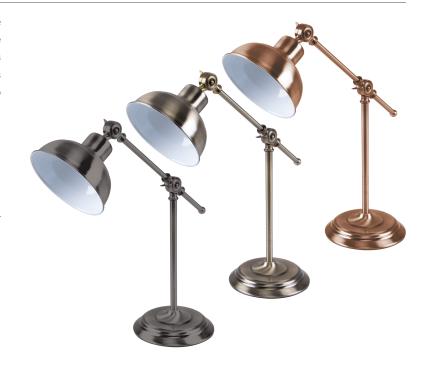

## Description

TINLEY-DL desk lamp Series features a slim metal tube design and an adjustable knuckle holding a stylish dome shade. Modern and attractive design ideal for living rooms and bedrooms. Available in Antique Chrome, Antique Brass and Antique Copper. Part of a family of matching desk lamp and floor lamp.